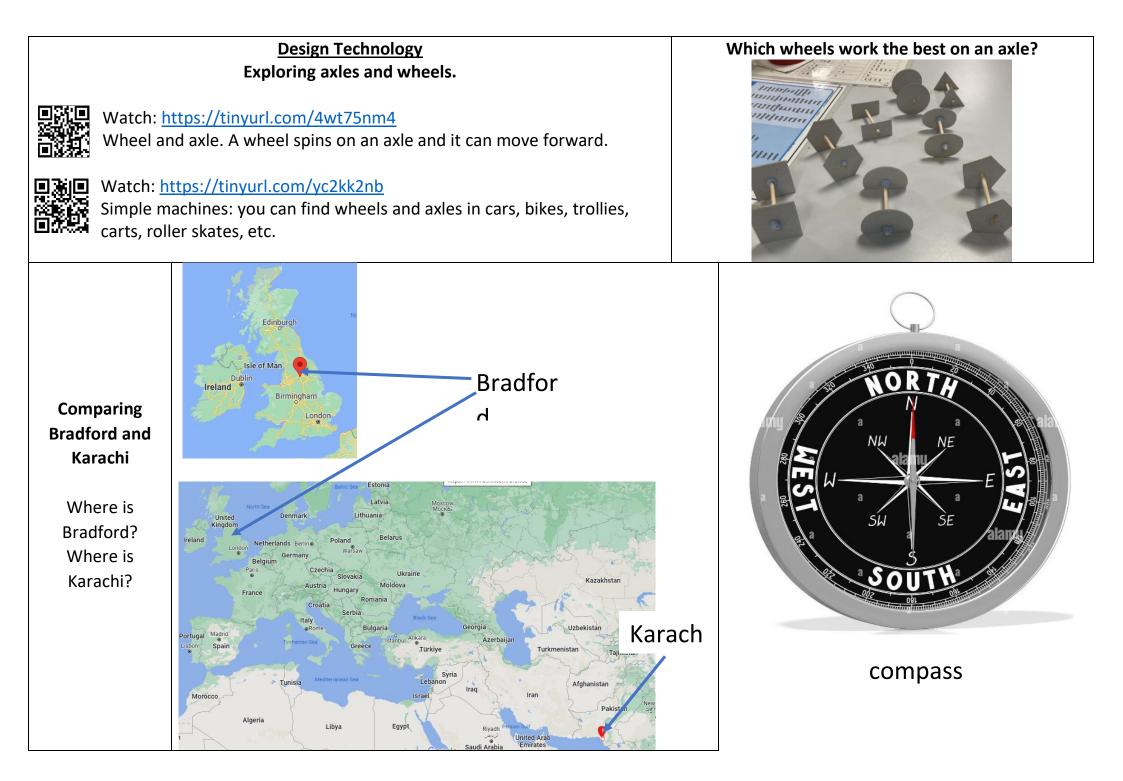

## Year 2 – Spring 2 – Near and Far

| Кеу                  | Definitions                                                                   |                                            |                                  |                              |  |  |  |
|----------------------|-------------------------------------------------------------------------------|--------------------------------------------|----------------------------------|------------------------------|--|--|--|
| Words                |                                                                               | Comparing Locations – Bradford and Karachi |                                  |                              |  |  |  |
| arches               | Rounded edges of a window.                                                    |                                            |                                  |                              |  |  |  |
| axle                 | A metal bar that rotates<br>the wheels on cars or<br>other wheeled items.     |                                            |                                  |                              |  |  |  |
| compass              | An instrument with a magnetic arrow to show direction.                        | National Museum of Pakistan                | Water front in Karachi           | Karachi Cantt. Station       |  |  |  |
| crescent             | A moon-shaped symbol                                                          | The second second                          | All and a second second          |                              |  |  |  |
| moon                 | representing the Islamic faith.                                               |                                            |                                  |                              |  |  |  |
| dome                 | A circular-shaped roof.                                                       |                                            |                                  |                              |  |  |  |
| human                | Things that have been                                                         | The Bradford Science and Media Museum      | Mirror Pool and Centenary Square | Bradford Interchange Station |  |  |  |
| features             | built by people, such as houses, bridges, roads.                              |                                            |                                  |                              |  |  |  |
| masjid               | A place of worship for                                                        | Mosque architectural features              |                                  |                              |  |  |  |
|                      | people of the Muslim faith.                                                   | crescent moon                              | 2                                |                              |  |  |  |
| minaret              | A tower, a part of a mosque.                                                  | dome                                       | Domes                            | <u>Minarets</u>              |  |  |  |
| physical<br>features | Things that are a part of<br>nature, such as<br>mountains, rivers,<br>oceans. | arched<br>windows<br>minaret               |                                  |                              |  |  |  |