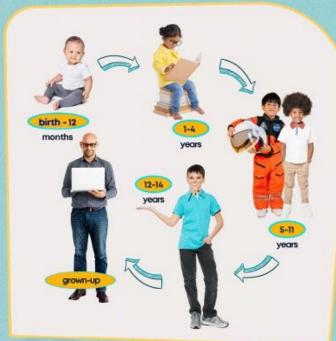

|

## Scan the QR code to watch the nursery rhymes.













Join in with the nursery rhyme Miss Polly. Scan the QR code.

| Monday                                    | Tuesday                                   | Wednesday                                 | Thursday                                  | Friday                                    |
|-------------------------------------------|-------------------------------------------|-------------------------------------------|-------------------------------------------|-------------------------------------------|
| Read with your child and sign their diary | Read with your child and sign their diary | Read with your child and sign their diary | Read with your child and sign their diary | Read with your child and sign their diary |











shop worker



police officer



paramedic

family

community

emergency

people who are connected to each other

a group of people who live in an area

when someone needs help quickly



fire fighter



doctor