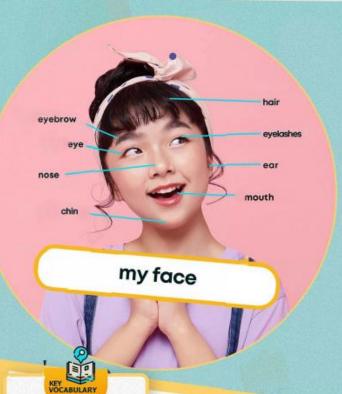

|

## Scan the QR code to watch the nursery rhymes.













Join in with the nursery rhyme Miss Polly. Scan the QR code.

| Monday                                    | Tuesday                                   | Wednesday                                 | Thursday                                  | Friday                                    |
|-------------------------------------------|-------------------------------------------|-------------------------------------------|-------------------------------------------|-------------------------------------------|
| Read with your child and sign their diary | Read with your child and sign their diary | Read with your child and sign their diary | Read with your child and sign their diary | Read with your child and sign their diary |











shop worker



police officer



paramedic

family

community

emergency

people who are connected to each other

a group of people who live in an area

when someone needs help quickly



fire fighter



doctor