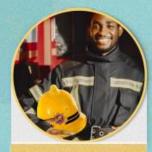

| Wednesday                                 | Thursday                                  | Friday                                    |
|-------------------------------------------|-------------------------------------------|-------------------------------------------|-------------------------------------------|-------------------------------------------|
| Read with your child and sign their diary | Read with your child and sign their diary | Read with your child and sign their diary | Read with your child and sign their diary | Read with your child and sign their diary |











shop worker



police officer



paramedic

family

community

emergency

people who are connected to each other

a group of people who live in an area

when someone needs help quickly



fire fighter



doctor