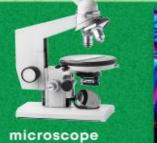

velcro normal

view

increasept

a tool that scientists use to look closely at very tiny things velcro under microscope