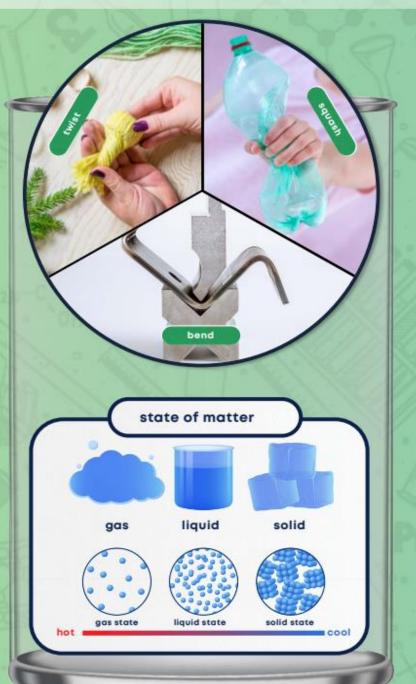

- 11<sup>th</sup> to 15<sup>th</sup> November – Anti-Bullying Week

KS1 performance – 17.12.24 at 2pm or 6pm

|             | ADD TO A                                                                                                                                                                                        |
|-------------|-------------------------------------------------------------------------------------------------------------------------------------------------------------------------------------------------|
| Matter      | the word scientists use to describe <b>everything that makes up the</b><br><b>world</b> around us, it includes solids, liquids and gases                                                        |
| solid       | matter that can be held, <b>holds its shape and stays in one place</b> ,<br>like wood; we can hold solids in our hand and some solids can<br>be changed through squashing, bending or twisting) |
| liquid      | matter that <b>flows like water</b> ; liquids can take the shape of the bottom of their container, and we can pour them                                                                         |
| atoms       | a tiny building block that everything around us is made from                                                                                                                                    |
| materials   | matter from which <b>something is made,</b> e.g., wood, glass, metal                                                                                                                            |
| properties  | characteristics that we can use to describe objects, e.g., smooth, hard, soft                                                                                                                   |
| transparent | a material that <b>allows light to pass through</b> ; we can see through it, e.g., glass                                                                                                        |
| opaque      | a material that <b>does not allow light</b> to pass through; we cannot see through it, e.g., wood                                                                                               |